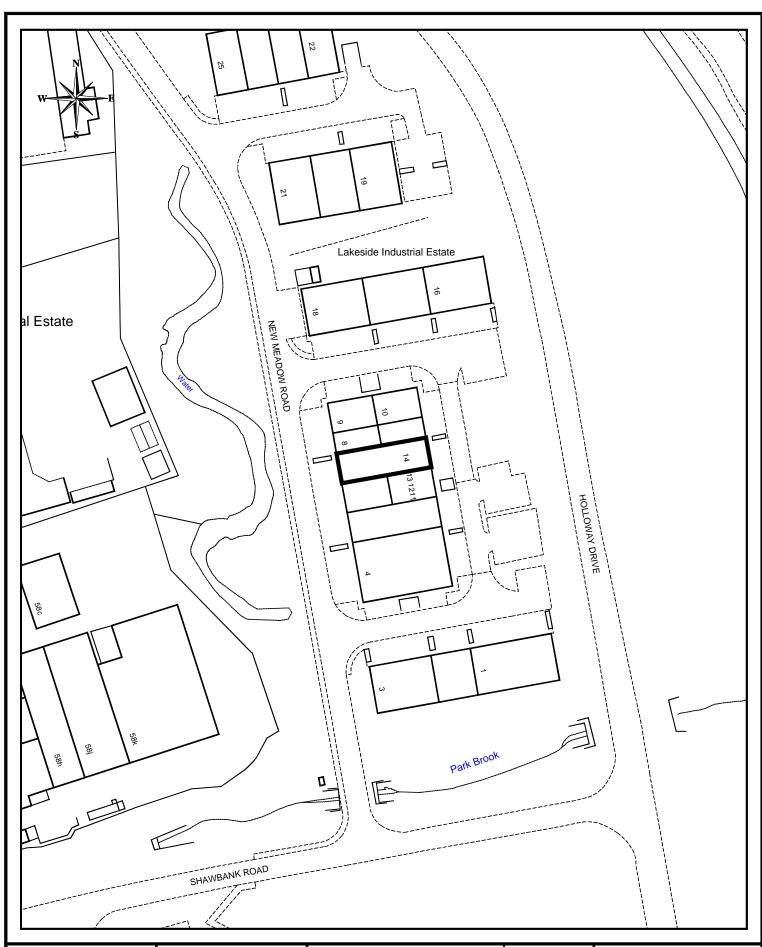

Planning Services
Town Hall
Walter Stranz Square
Redditch
Worcs B98 8AH

| Project:                                                      | 2011/179 | Drawn: | DW       |
|---------------------------------------------------------------|----------|--------|----------|
| Drawing: 14 New Meadow Road COU<br>B1 (Business) to A3 (Cafe) |          | Scale: | 1/1250   |
| Drawing No:                                                   | P2118/82 | Date:  | IUL 2011 |